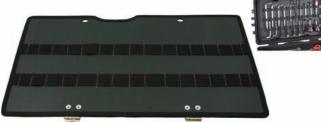

#### FEATURES

- Ideal for storing small screwdrivers, pliers & wrenches
- Features two rows of elastic bands which safely and securely hold a variety of tools
- Panel is installed using the included metal hinges
- Panel is installed inside the top lid of the mobile tool chest (only one lid panel can be installed at a time)