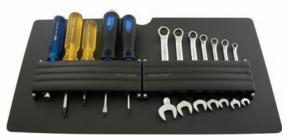

#### 940006 Low Tool Panel

• Ideal for small screwdrivers & wrenches and fits inside a 1 13/16" (30 mm) drawer or inside the top area tray

### 940007 Mid Tool Panel

 Ideal for medium size and larger tools and fits inside a 2 1/3" (60 mm) drawer

# 940008 Tall Tool Panel

 Ideal for large pliers and thicker size tools and fits inside a 3 11/16" (95 mm) drawer

 4 swiveling casters can be easily retrofitted while maintaining the rear caster functionality kit includes 4 casters (2 units feature top brake)
Tool chest is no longer stackable once caster kit is installed