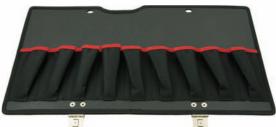

#### 940013

Top Lid Tool Panel For Mobile Tool Chests With 9 Pockets

FEATURES

- · Safely and securely hold a variety of tools (tools not included)
- 9 pockets for holding a variety of tools, ideal for sharp and/or pointed tools
- Panel is installed using the included metal hinges
- Panel is installed inside the top lid of the mobile tool chest (only one lid panel can be installed at a time)