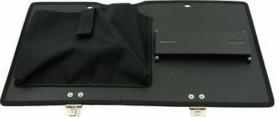

# 940012 Top Lid Tool Panel For Mobile Tool Chests With Tablet Storage

#### FEATURES

- · Safely and securely hold a variety of tools and tablet
- Panel is installed using the included metal hinges
- Panel is installed inside the top lid of the mobile tool chest (only one lid panel can be installed at a time)