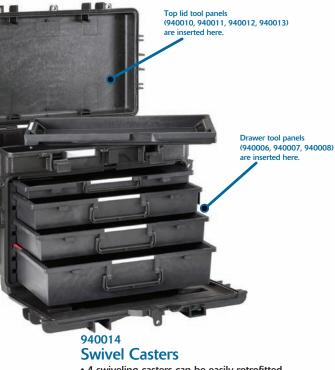

# 940006 / 940007 / 940008

Drawer Tool Panels For Mobile Tool Chests

# 940008 Tall Tool Panel

 Ideal for large pliers and thicker size tools and fits inside a 3 11/16" (95 mm) drawer

 4 swiveling casters can be easily retrofitted while maintaining the rear caster functionality kit includes 4 casters (2 units feature top brake)
Tool chest is no longer stackable once caster kit is installed

#### 940013

Top Lid Tool Panel For Mobile Tool Chests With 9 Pockets

FEATURES

- · Safely and securely hold a variety of tools (tools not included)
- 9 pockets for holding a variety of tools, ideal for sharp and/or pointed tools
- Panel is installed using the included metal hinges
- Panel is installed inside the top lid of the mobile tool chest (only one lid panel can be installed at a time)